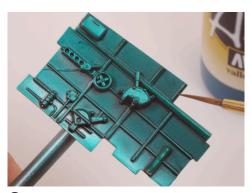

**5** With the aid of a brush, the upper part of the structure is touched up again to create the sensation of depth.

6 Next the rivets are imitated by applying small dots of the color Black, Model Color 70.950.

A small point of the color Aluminum 71.062 is placed in the center of the black dots.

 With the tip of a cutter or a punch the "Aotake" is flaked off to reveal diminutive scratches on the metal base.