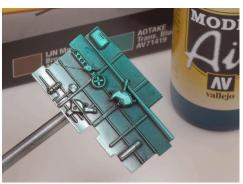

## **Aotake**

During WWII, the Japanese aeronautic industry applied a protective anti-corrosion product called Aotake to the metallic structures of their aircraft. The final aspect consisted of a range of metallic shades from green to blue. The easy way to achieve this particular look is explained in the following steps.

By Pieza a Pieza Modelling Workshop

1 A general coating of Surface Primer Primer, Gloss Black 77.660 is applied first.

2 Followed with a finish of Silver/Aluminum of the Metal Color or Model Air range, each is valid.

3 The details and the entire structure are profiled and accentuated with Model Wash Black 76.518.

4 Next, we apply the color Aotake, 71.419, is available in the Japanese Aviation sets of the Air War series, or in the Model Air display "Air War Range".