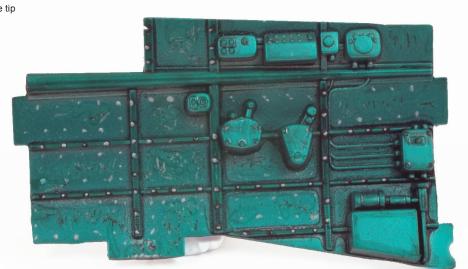

## **Aotake**

During WWII, the Japanese aeronautic industry applied a protective anti-corrosion product called Aotake to the metallic structures of their aircraft. The final aspect consisted of a range of metallic shades from green to blue. The easy way to achieve this particular look is explained in the following steps.

By Pieza a Pieza Modelling Workshop

1 A general coating of Surface Primer Primer, Gloss Black 77.660 is applied first.

2 Followed with a finish of Silver/Aluminum of the Metal Color or Model Air range, each is valid.

3 The details and the entire structure are profiled and accentuated with Model Wash Black 76.518.

4 Next, we apply the color Aotake, 71.419, is available in the Japanese Aviation sets of the Air War series, or in the Model Air display "Air War Range".

**5** With the aid of a brush, the upper part of the structure is touched up again to create the sensation of depth.

6 Next the rivets are imitated by applying small dots of the color Black, Model Color 70.950.

A small point of the color Aluminum 71.062 is placed in the center of the black dots.

 With the tip of a cutter or a punch the "Aotake" is flaked off to reveal diminutive scratches on the metal base.