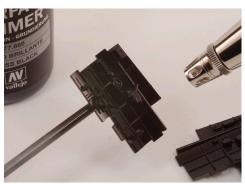

By Pieza a Pieza Modelling Workshop

1 A general coating of Surface Primer Primer, Gloss Black 77.660 is applied first.

2 Followed with a finish of Silver/Aluminum of the Metal Color or Model Air range, each is valid.