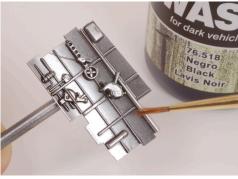

### **Aotake / Process**

1 The base coat is Silver or Aluminum of the Model Air or Metal Color range. In this case Silver 77.724 was used.

2 The Black Wash 76.518 is applied.

The "Aotake" is airbrushed with Translucent Blue 71.419 of the Model Air color range.

The volumes are emphasized by brushing on "Aotake", Translucent Blue 71.419 of the Model Air color range.

**5** The main rivets and the structure are first painted with Black 70.950 Model Color.

6 Next the Model Air color Aluminum 71.062 is applied in the center of the previous color.