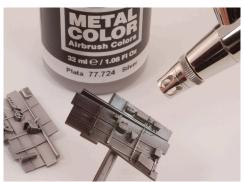

### **Aotake / Process**

1 The base coat is Silver or Aluminum of the Model Air or Metal Color range. In this case Silver 77.724 was used.

2 The Black Wash 76.518 is applied.

The "Aotake" is airbrushed with Translucent Blue 71.419 of the Model Air color range.