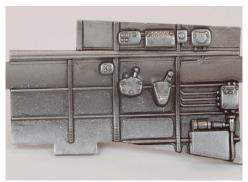

### **Aotake / Process**

1 The base coat is Silver or Aluminum of the Model Air or Metal Color range. In this case Silver 77.724 was used.

2 The Black Wash 76.518 is applied.

The "Aotake" is airbrushed with Translucent Blue 71.419 of the Model Air color range.

The volumes are emphasized by brushing on "Aotake", Translucent Blue 71.419 of the Model Air color range.

**5** The main rivets and the structure are first painted with Black 70.950 Model Color.

6 Next the Model Air color Aluminum 71.062 is applied in the center of the previous color.