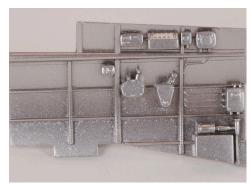

By Pieza a Pieza Modelling Workshop

1 A general coating of Surface Primer Primer, Gloss Black 77.660 is applied first.

2 Followed with a finish of Silver/Aluminum of the Metal Color or Model Air range, each is valid.

3 The details and the entire structure are profiled and accentuated with Model Wash Black 76.518.

4 Next, we apply the color Aotake, 71.419, is available in the Japanese Aviation sets of the Air War series, or in the Model Air display "Air War Range".