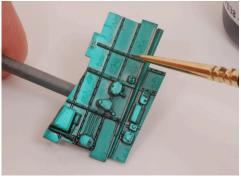

### **Aotake / Process**

1 The base coat is Silver or Aluminum of the Model Air or Metal Color range. In this case Silver 77.724 was used.

2 The Black Wash 76.518 is applied.

The "Aotake" is airbrushed with Translucent Blue 71.419 of the Model Air color range.

The volumes are emphasized by brushing on "Aotake", Translucent Blue 71.419 of the Model Air color range.

**5** The main rivets and the structure are first painted with Black 70.950 Model Color.

6 Next the Model Air color Aluminum 71.062 is applied in the center of the previous color.