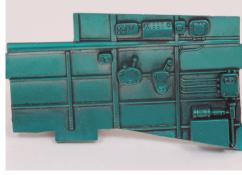

**5** With the aid of a brush, the upper part of the structure is touched up again to create the sensation of depth.

6 Next the rivets are imitated by applying small dots of the color Black, Model Color 70.950.

A small point of the color Aluminum 71.062 is placed in the center of the black dots.

 With the tip of a cutter or a punch the "Aotake" is flaked off to reveal diminutive scratches on the metal base.