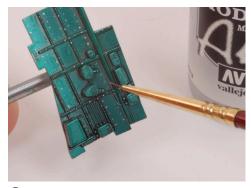

The volumes are emphasized by brushing on "Aotake", Translucent Blue 71.419 of the Model Air color range.

**5** The main rivets and the structure are first painted with Black 70.950 Model Color.

6 Next the Model Air color Aluminum 71.062 is applied in the center of the previous color.