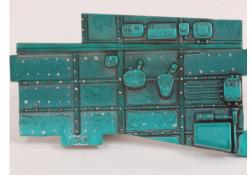

A small point of the color Aluminum 71.062 is placed in the center of the black dots.

 With the tip of a cutter or a punch the "Aotake" is flaked off to reveal diminutive scratches on the metal base.

The volumes are emphasized by brushing on "Aotake", Translucent Blue 71.419 of the Model Air color range.

**5** The main rivets and the structure are first painted with Black 70.950 Model Color.

6 Next the Model Air color Aluminum 71.062 is applied in the center of the previous color.