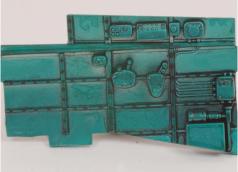

### **Aotake / Process**

1 The base coat is Silver or Aluminum of the Model Air or Metal Color range. In this case Silver 77.724 was used.

2 The Black Wash 76.518 is applied.

The "Aotake" is airbrushed with Translucent Blue 71.419 of the Model Air color range.

The volumes are emphasized by brushing on "Aotake", Translucent Blue 71.419 of the Model Air color range.

**5** The main rivets and the structure are first painted with Black 70.950 Model Color.

6 Next the Model Air color Aluminum 71.062 is applied in the center of the previous color.