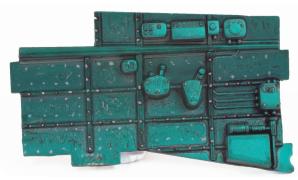

## **Aotake**

During WWII, the Japanese aeronautic industry applied a protective anti-corrosion product called Aotake to the metallic structures of their aircraft. The final aspect consisted of a range of metallic shades from green to blue. The easy way to achieve this particular look is explained in the following steps.

By Pieza a Pieza Modelling Workshop

1 A general coating of Surface Primer Primer, Gloss Black 77.660 is applied first.

2 Followed with a finish of Silver/Aluminum of the Metal Color or Model Air range, each is valid.

3 The details and the entire structure are profiled and accentuated with Model Wash Black 76.518.

4 Next, we apply the color Aotake, 71.419, is available in the Japanese Aviation sets of the Air War series, or in the Model Air display "Air War Range".

**5** With the aid of a brush, the upper part of the structure is touched up again to create the sensation of depth.

6 Next the rivets are imitated by applying small dots of the color Black, Model Color 70.950.

A small point of the color Aluminum 71.062 is placed in the center of the black dots.

 With the tip of a cutter or a punch the "Aotake" is flaked off to reveal diminutive scratches on the metal base.