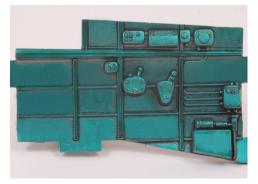

3 The details and the entire structure are profiled and accentuated with Model Wash Black 76.518.

4 Next, we apply the color Aotake, 71.419, is available in the Japanese Aviation sets of the Air War series, or in the Model Air display "Air War Range".

**5** With the aid of a brush, the upper part of the structure is touched up again to create the sensation of depth.

6 Next the rivets are imitated by applying small dots of the color Black, Model Color 70.950.

A small point of the color Aluminum 71.062 is placed in the center of the black dots.

 With the tip of a cutter or a punch the "Aotake" is flaked off to reveal diminutive scratches on the metal base.