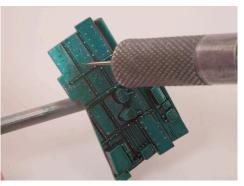

A small point of the color Aluminum 71.062 is placed in the center of the black dots.

 With the tip of a cutter or a punch the "Aotake" is flaked off to reveal diminutive scratches on the metal base.